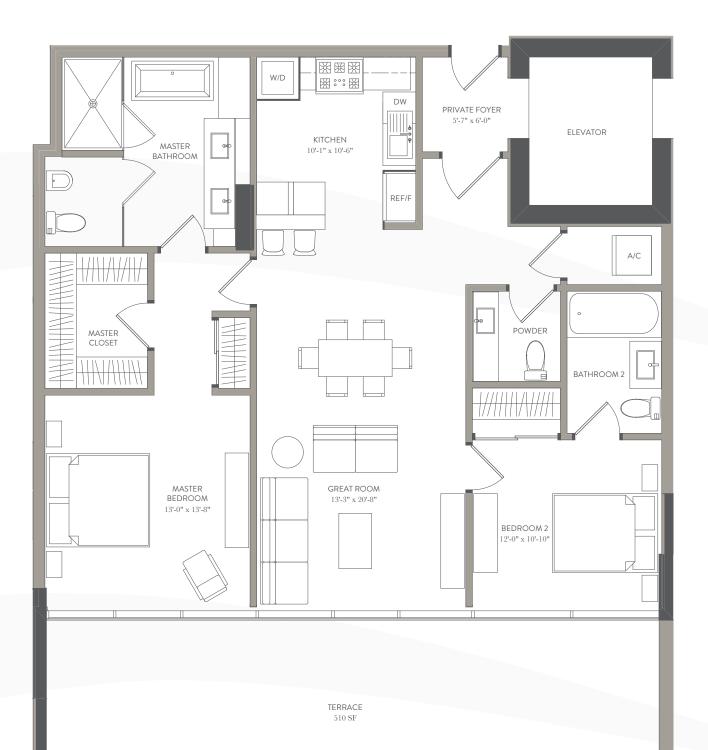

| LINE 3     |          |
|------------|----------|
| 2 BEDROOMS | 2.5 BATH |
| Floor 4    |          |

| TOTAL     | 1,852 SQ. FT. | 172 SQ. M. |
|-----------|---------------|------------|
| BALCONY   | 510 SQ. FT.   | 47 SQ. M.  |
| RESIDENCE | 1,342 SQ. FT. | 125 SQ. M. |

THESE DRAWINGS ARE CONCEPTUAL ONLY AND ARE FOR THE CONVENIENCE OF REFERENCE. THEY SHOULD NOT BE RELIED UPON AS REPRESENTATIONS, EXPRESS OR IMPLIED, OF THE FINAL DETAIL OF THE RESIDENCES, UNITS SHOWN ARE EXAMPLES OF UNIT TYPES AND MAY NOT DEPICT ACTUAL UNITS. STATED SOLARE FOOTAGES ARE PANESS FOR A PARTICULAR UNIT TYPE ANDARE MESSURED TO THE EXTERIOR BOUNDARIES OF THE EXTERIOR STRUCTURES COUNTINGS, EXTERNATION WHICH CONTROLS SCHEMENT AND THE PROSPECTUS FOR THE TERMS INCLUDES WITHING STRUCTURES COUNTINGS, EXTERNATION WHICH INCLUDED IN ACH UNIT. CONSULT YOUR AGREEMENT AND THE PROSPECTUS FOR THE TERMS INCLUDED WITH THE EXTERIOR BOUNDARIES OF EXCHAUNCES AND SOLARE FOOTAGE ARE APPROXIMATE. WILL WAY WITH SPECIFICUL UNIT TYPE, AND MAY VARY WHI AND THE REPRESENTION ADD THE ITEMS INCLUDED WITH THE FORM INFORMATION AND SUBARE FOOTAGE ARE APPROXIMATE. WILL WAY WITH SPECIFIC UNIT TYPE, AND MAY VARY WITH SPECIFIC UNIT TYPE, AND MAXINGS, MALCONYLAWAS (INCLUDING VARIANCE), THE EXTERNATION AND WINDOWS (INCLUDING VARIANCE), SPECIFICA PERCINALE AND SPECIFIC HEAT A